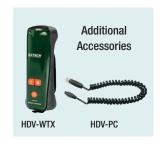

## Ordering

| HDV-TX16mm Articulating VideoScope Camera Head with Macro lens and 1m Semi-Rigid Cable            |
|---------------------------------------------------------------------------------------------------|
| HDV-TX1L6mm Articulating VideoScope Camera Head with Long Focus lens and 1m Semi-Rigid Cable      |
| HDV-WTX16mm Wireless Articulating VideoScope Camera Head w/Macro lens & 1m Semi-Rigid Cable       |
| HDV-WTX1L6mm Wireless Articulating VideoScope Camera Head w/Long Focus lens & 1m Semi-Rigid Cable |
| HDV-TX26mm Articulating VideoScope Camera Head w/Macro lens and 2m Semi-Rigid Cable               |
| HDV-TX2L6mm Articulating VideoScope Camera Head w/Long Focus lens and 2m Semi-Rigid Cable         |
| HDV-WTX26mm Wireless Articulating VideoScope Camera Head w/Macro lens & 2m Semi-Rigid Cable       |
| HDV-WTX2L6mm Wireless Articulating VideoScope Camera Head w/Long Focus lens & 2m Semi-Rigid Cable |
| HDV-4CAM-1FM4mm VideoScope Camera Head with Macro lens and 1m Flexible Cable                      |
| HDV-4CAM-5FM 4mm VideoScope Camera Head with Macro lens and 5m Flexible Cable                     |
| HDV-5CAM-1FM 5.5mm VideoScope Camera Head with Macro lens and 1m Flexible Cable                   |
| HDV-5CAM-3F5.5mm VideoScope Camera Head with long depth of field and 3m Flexible Cable            |
| HDV-5CAM-3FM 5.5mm VideoScope Camera Head with Macro lens and 3m Flexible Cable                   |
| HDV-5CAM-30FM 5.5mm VideoScope Camera Head with Macro lens and 30m Flexible Cable                 |
| HDV-5CAM-10F5.5mm VideoScope Camera Head with long depth of field and 10m Flexible Cable          |
| HDV-5CAM-1R5.8mm VideoScope Camera Head with long depth of field and 1m Semi-Rigid Cable          |
| HDV-5CAM-1RM5.8mm VideoScope Camera Head with Macro lens and 1m Semi-Rigid Cable                  |
| HDV-5CAM-3R5.8mm VideoScope Camera Head with long depth of field & 3m Semi-Rigid Cable            |
| HDV-5CAM-3RM5.8mm VideoScope Camera Head with Macro lens and 3m Semi-Rigid Cable                  |
| HDV-25CAM-10G 25mm VideoScope Camera Head with long depth of field and 10m Fiberglass Cable       |
| HDV-25CAM-30G25mm VideoScope Camera Head with long depth of field and 30m Fiberglass Cable        |
| HDV-WTXWireless Transmitter                                                                       |
| HDV-PCSpare Patch Cable for HDV Series                                                            |