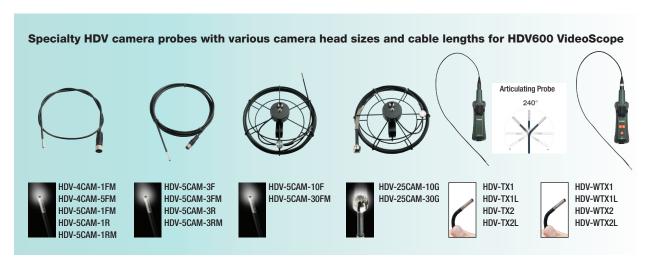

## Ordering

| HDV-TX16mm Articulating VideoScope Camera Head with Macro lens and 1m Semi-Rigid Cable            |
|---------------------------------------------------------------------------------------------------|
| HDV-TX1L6mm Articulating VideoScope Camera Head with Long Focus lens and 1m Semi-Rigid Cable      |
| HDV-WTX16mm Wireless Articulating VideoScope Camera Head w/Macro lens & 1m Semi-Rigid Cable       |
| HDV-WTX1L6mm Wireless Articulating VideoScope Camera Head w/Long Focus lens & 1m Semi-Rigid Cable |
| HDV-TX26mm Articulating VideoScope Camera Head w/Macro lens and 2m Semi-Rigid Cable               |
| HDV-TX2L6mm Articulating VideoScope Camera Head w/Long Focus lens and 2m Semi-Rigid Cable         |
| HDV-WTX26mm Wireless Articulating VideoScope Camera Head w/Macro lens & 2m Semi-Rigid Cable       |
| HDV-WTX2L6mm Wireless Articulating VideoScope Camera Head w/Long Focus lens & 2m Semi-Rigid Cable |
| HDV-4CAM-1FM4mm VideoScope Camera Head with Macro lens and 1m Flexible Cable                      |
| HDV-4CAM-5FM 4mm VideoScope Camera Head with Macro lens and 5m Flexible Cable                     |
| HDV-5CAM-1FM 5.5mm VideoScope Camera Head with Macro lens and 1m Flexible Cable                   |
| HDV-5CAM-3F5.5mm VideoScope Camera Head with long depth of field and 3m Flexible Cable            |
| HDV-5CAM-3FM 5.5mm VideoScope Camera Head with Macro lens and 3m Flexible Cable                   |
| HDV-5CAM-30FM 5.5mm VideoScope Camera Head with Macro lens and 30m Flexible Cable                 |
| HDV-5CAM-10F5.5mm VideoScope Camera Head with long depth of field and 10m Flexible Cable          |
| HDV-5CAM-1R5.8mm VideoScope Camera Head with long depth of field and 1m Semi-Rigid Cable          |
| HDV-5CAM-1RM5.8mm VideoScope Camera Head with Macro lens and 1m Semi-Rigid Cable                  |
| HDV-5CAM-3R5.8mm VideoScope Camera Head with long depth of field & 3m Semi-Rigid Cable            |
| HDV-5CAM-3RM5.8mm VideoScope Camera Head with Macro lens and 3m Semi-Rigid Cable                  |
| HDV-25CAM-10G 25mm VideoScope Camera Head with long depth of field and 10m Fiberglass Cable       |
| HDV-25CAM-30G25mm VideoScope Camera Head with long depth of field and 30m Fiberglass Cable        |
| HDV-WTXWireless Transmitter                                                                       |
| HDV-PCSpare Patch Cable for HDV Series                                                            |